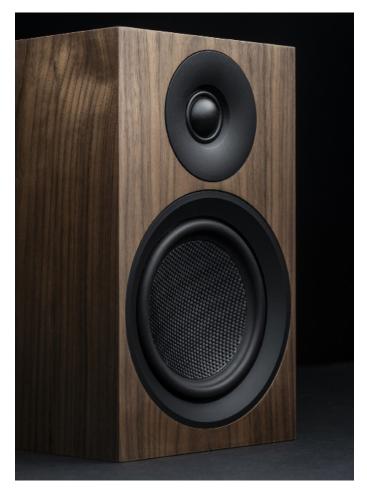

## **Speaker Box 5 E Carbon**

## **Reference Bookshelf Speaker**

The Speaker Box 5 E Carbon features a 1" silk dome tweeter, paired with a special 5" fiber glass carbon composite woofer. Mounted into an ultra stiff non resonating MDF cabinet, these chassis deliver an audiophile music reproduction.

The look of the Speaker Box 5 E Carbon is subtle but classy, allowing it to be included in any interior style. It is available in various finishes to match every listeners preferences. Speaker grills in black are included in the box.