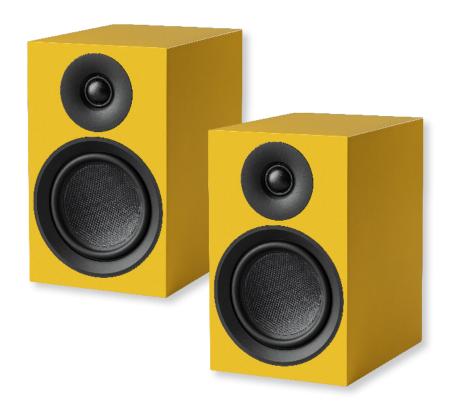

## **Speaker Box 5 E Carbon**

## Audiophile bookshelf speaker

Painted coloursMSRP 549€ (incl. VAT)WalnutMSRP 599€ (incl. VAT)

- 2-way bass reflex principle
- Audiophile frequency response
- Cutting edge fiber glass carbon composite woofer
- Low coloration and great transparency
- Highly detailed sound stage
- Gold plated banana terminals
- Non-resonating MDF cabinet
- Wall mount sold separately
- Magnetic speaker grills included

## **Reference Bookshelf Speaker**

The Speaker Box 5 E Carbon features a 1" silk dome tweeter, paired with a special 5" fiber glass carbon composite woofer. Mounted into an ultra stiff non resonating MDF cabinet, these chassis deliver an audiophile music reproduction.

The look of the Speaker Box 5 E Carbon is subtle but classy, allowing it to be included in any interior style. It is available in various finishes to match every listeners preferences. Speaker grills in black are included in the box.