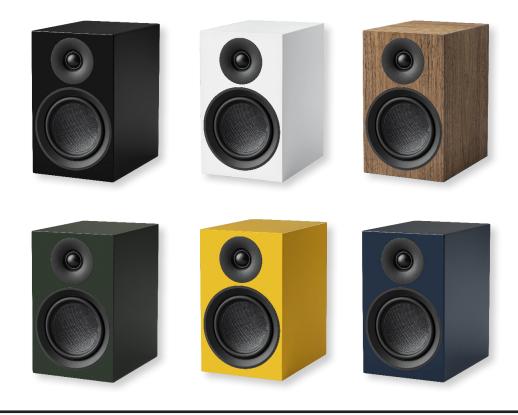

## Audiophile bookshelf speaker

Painted coloursMSRP 549€ (incl. VAT)WalnutMSRP 599€ (incl. VAT)

- 2-way bass reflex principle
- Audiophile frequency response
- Cutting edge fiber glass carbon composite woofer
- Low coloration and great transparency
- Highly detailed sound stage
- Gold plated banana terminals
- Non-resonating MDF cabinet
- Wall mount sold separately
- Magnetic speaker grills included

The look of the Speaker Box 5 E Carbon is subtle but classy, allowing it to be included in any interior style. It is available in various finishes to match every listeners preferences. Speaker grills in black are included in the box.