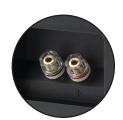

## PRODUCT INFORMATION

Gold plated terminals

Fiber glass carbon composite woofer

Discrete crossover

## Audiophile bookshelf speaker

Painted coloursMSRP 549€ (incl. VAT)WalnutMSRP 599€ (incl. VAT)

- 2-way bass reflex principle
- Audiophile frequency response
- Cutting edge fiber glass carbon composite woofer
- Low coloration and great transparency
- Highly detailed sound stage
- Gold plated banana terminals
- Non-resonating MDF cabinet
- Wall mount sold separately
- Magnetic speaker grills included