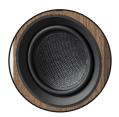

## PRODUCT INFORMATION

Gold plated terminals

Fiber glass carbon composite woofer

Discrete crossover

## Audiophile bookshelf speaker

Painted coloursMSRP 549€ (incl. VAT)WalnutMSRP 599€ (incl. VAT)

- 2-way bass reflex principle
- Audiophile frequency response
- Cutting edge fiber glass carbon composite woofer
- Low coloration and great transparency
- Highly detailed sound stage
- Gold plated banana terminals
- Non-resonating MDF cabinet
- Wall mount sold separately
- Magnetic speaker grills included

## **Reference Bookshelf Speaker**

The Speaker Box 5 E Carbon features a 1" silk dome tweeter, paired with a special 5" fiber glass carbon composite woofer. Mounted into an ultra stiff non resonating MDF cabinet, these chassis deliver an audiophile music reproduction.