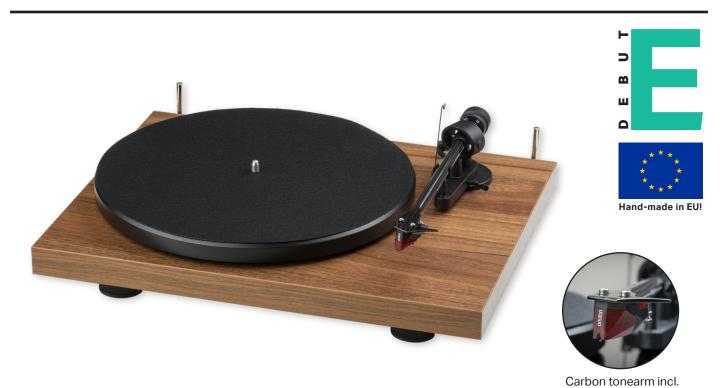

## **Debut E Carbon**

## The entry into HiFi with carbon tonearm

UVP 499€ (inkl. MwSt.)

Walnut:

High gloss: (

pre-adjusted Ortofon 2M Red

- Quality hand-made in Europe
- 8,6" one-piece carbon fiber tonearm
- Pre-adjusted Ortofon 2M Red cartridge
- · Electronic speed switch on the bottom
- High quality MDF chassis
- Available in high gloss black, white and walnut finish
- · Precision belt drive
- Heavy steel platter
- Semi-symmetrical cable with metal connectors
- Gold plated RCA connectors
- Silicon-damped tonearm lift
- · Dust cover & felt mat included

Speed: 33, 45/(78) (electronic speed change)

Drive principle: belt drive

**Platter:** 300mm, 1.7kg heavy steel platter with felt mat **Platter bearing:** high precision stainless steel axle in

bronze bushing

Wow & flutter: 33: +/-0,22%; 45: +/-0,21% Speed drift: 33: +/-0,80%; 45: +/-0,85%

Signal to noise: 65dB

**Tonearm:** 8,6" one-piece carbon tonearm

Effective arm length: 218,5 mm

Overhang: 18,5mm

Included accessories: 15V DC / 0,8A power supply,