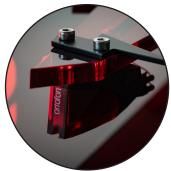

The low resonance tonearm is a complete new design and follows the design idea of the AC/DC logo. The pre-adjusted Ortofon 2M Red cartridge fits the whole concept and delivers you the perfect sound.

**Solid Drive** 

**Quality Cartridge** 

Premium pre-adjusted Ortofon 2M Red MM cartridge.