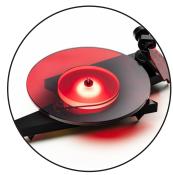

The new AC/DC turntable is engineered for audiophiles and music enthusiasts. The plinth is made of MDF which offers the perfect base.

The stainless steel axle of the precision acrylic sub platter sits in a bronze bushing. A design highlight is the red LED lighting of the sub platter. The flat silicon belt builds the connection to the AC motor. which ensures stable speeds.

Heavy glass platter & acrylic sub platter with LED lighting.

**Special Tonearm** 

Unique 8,6-inch acrylic tonearm design with spring antiskating.

Spike Feet

Three height adjustable spike feet decouple the turntable.