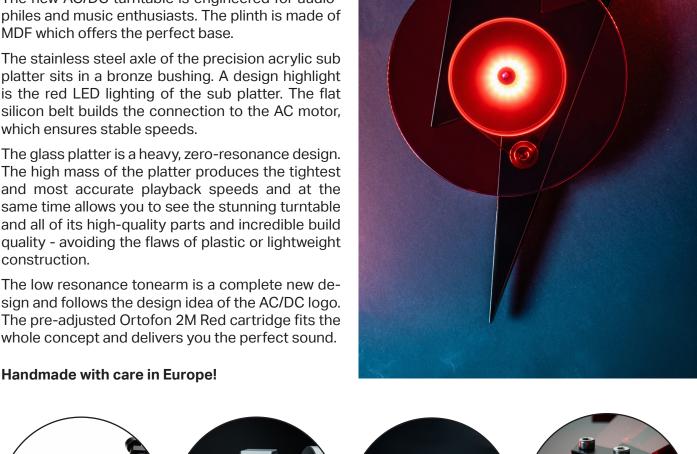

## Let There Be Rock

The legendary rock band AC/DC is known for their electrifying sound and high energy performances. The Australien band became iconic for their rock anthems, including "Back in Black", "Highway to Hell" and "Thunderstruck". The logo is one of the most recognizable symbols in rock music. The iconic font is reminiscent of a lightning bolt, which gave us the idea of this very special turntable design.

The new AC/DC turntable is engineered for audiophiles and music enthusiasts. The plinth is made of MDF which offers the perfect base.

The stainless steel axle of the precision acrylic sub platter sits in a bronze bushing. A design highlight is the red LED lighting of the sub platter. The flat silicon belt builds the connection to the AC motor. which ensures stable speeds.

The low resonance tonearm is a complete new design and follows the design idea of the AC/DC logo. The pre-adjusted Ortofon 2M Red cartridge fits the whole concept and delivers you the perfect sound.

**Solid Drive** 