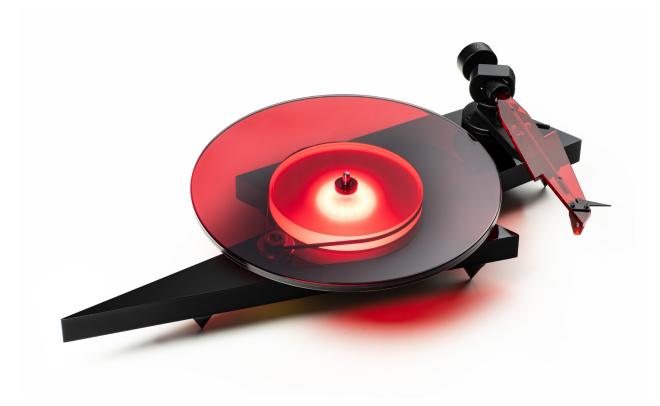

The new AC/DC turntable is engineered for audiophiles and music enthusiasts. The plinth is made of MDF which offers the perfect base.

The stainless steel axle of the precision acrylic sub platter sits in a bronze bushing. A design highlight is the red LED lighting of the sub platter. The flat silicon belt builds the connection to the AC motor. which ensures stable speeds.

The glass platter is a heavy, zero-resonance design. The high mass of the platter produces the tightest and most accurate playback speeds and at the same time allows you to see the stunning turntable and all of its high-quality parts and incredible build quality - avoiding the flaws of plastic or lightweight construction.

The low resonance tonearm is a complete new design and follows the design idea of the AC/DC logo. The pre-adjusted Ortofon 2M Red cartridge fits the whole concept and delivers you the perfect sound.

**Solid Drive** 