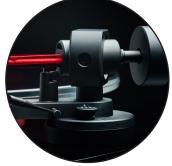

The low resonance tonearm is a complete new design and follows the design idea of the AC/DC logo. The pre-adjusted Ortofon 2M Red cartridge fits the whole concept and delivers you the perfect sound.

**Solid Drive** 

**Quality Cartridge** 

Premium pre-adjusted Ortofon 2M Red MM cartridge.