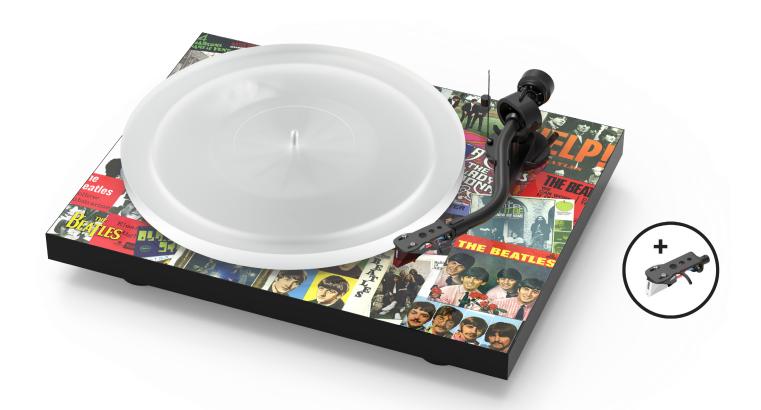

## The Beatles Singles Turntable

Audiophile Artist Collection Turntable with S-shape tonearm and 2 included Cartridges for Mono and Stereo Records

MSRP 729 € (incl. VAT)

- 8,6" S-shape aluminium tonearm with 2 included SME Headshells + preadjusted cartridges
- Ortofon 2M Red and Pro-Ject designed, Ortofon manufactured Pick it Mono included
- Electronic speed switch for 33/45 & 78rpm
- · Heavy non resonant acrylic platter
- Heavy MDF plinth with handpainted high gloss finish
- DC power supply with DC/AC motor control board for accurate speed stability
- TPE motor suspension
- · Handmade in the EU

Tonearm: 8,6" S-shape, aluminium, SME headshell connector

**Effective arm length:** 218,5 mm **Effective arm mass:** 6,0 g **Overhang:** 18,5mm

Tracking force: 10 - 30mN

Included accessories: 15 volts DC /0,8A power supply, dust