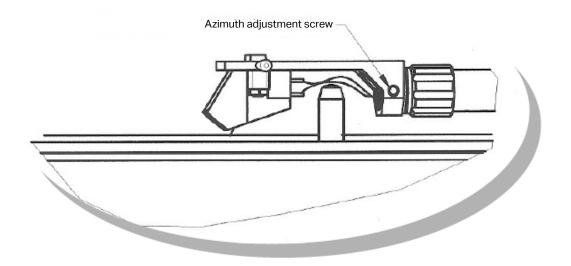

## Adjusting the azimuth

Having a correct azimuth setting maximises playback quality. Using the mirror from alignment tool "Align it" helps to find a correct setting - see following graphics:

If cartridge body is declined to left or right side, please loosen Azimuth screw and turn headshell carefully in the opposite direction. The correct position is found, when the cartridge body is 100 parallel to the mirror (record). After setting has been finished, tighten Azimuth screw and start playback!