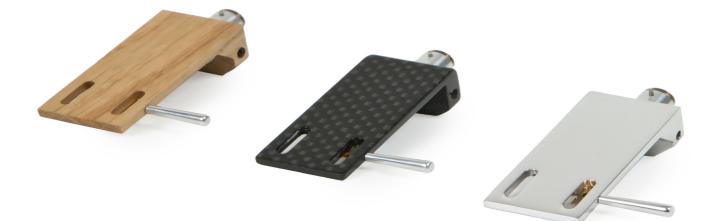

## **Signature Headshells**

## Cartridge mounting with SME standard connection

Aluminium MSRP 135 € (incl. VAT)

Carbon MSRP 105 € (incl. VAT)

Oak 105 € (incl. VAT)

- Fits all tonearms with SME mounting standard
- 1/2 inch cartridge mount
- 3 different headshell materials: Alu, Carbon, Beechwood
- High conductivity OFC headshell cables included
- High rigidity & low mass
- Low resonance construction
- Non magnetic
- Azimuth adjustment with screw on side
- Built-in fingerlift

Weight Oak: 8g Weight Carbon: 10g Weight Aluminium: 12g Connection: Colour coded cables