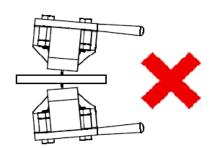

## Adjusting the azimuth

Having a correct azimuth setting maximises playback quality. Using the mirror from alignment tool "Align it" helps to find a correct setting - see following graphics:

If cartridge body is declined to left or right side, please loosen Azimuth screw and turn headshell carefully in the opposite direction. The correct position is found, when the cartridge body is 100 parallel to the mirror (record). After setting has been finished, tighten Azimuth screw and start playback!