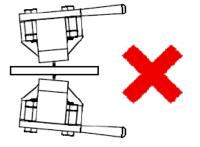

## Adjusting the azimuth

Having a correct azimuth setting maximises playback quality. Using the mirror from alignment tool "Align it" helps to find a correct setting - see following graphics:

If cartridge body is declined to left or right side, please loosen Azimuth screw and turn headshell carefully in the opposite direction. The correct position is found, when the cartridge body is 100 parallel to the mirror (record). After setting has been finished, tighten Azimuth screw and start playback!