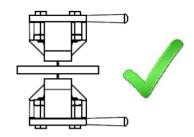

## Adjusting the azimuth

Having a correct azimuth setting maximises playback quality. Using the mirror from alignment tool "Align it" helps to find a correct setting - see following graphics:

If cartridge body is declined to left or right side, please loosen Azimuth screw and turn headshell carefully in the opposite direction. The correct position is found, when the cartridge body is 100 parallel to the mirror (record). After setting has been finished, tighten Azimuth screw and start playback!