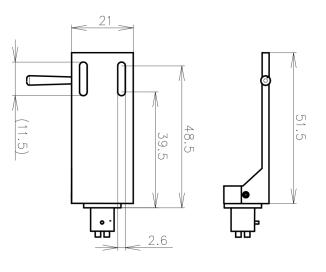

## Cartridge mounting with SME standard connection

Aluminium MSRP 135 € (incl. VAT)

Carbon MSRP 105 € (incl. VAT)

Oak 105 € (incl. VAT)

- Fits all tonearms with SME mounting standard
- 1/2 inch cartridge mount
- 3 different headshell materials: Alu, Carbon, Beechwood
- High conductivity OFC headshell cables included
- High rigidity & low mass
- Low resonance construction
- Non magnetic
- Azimuth adjustment with screw on side
- Built-in fingerlift

Weight Oak: 8g Weight Carbon: 10g Weight Aluminium: 12g Connection: Colour coded cables