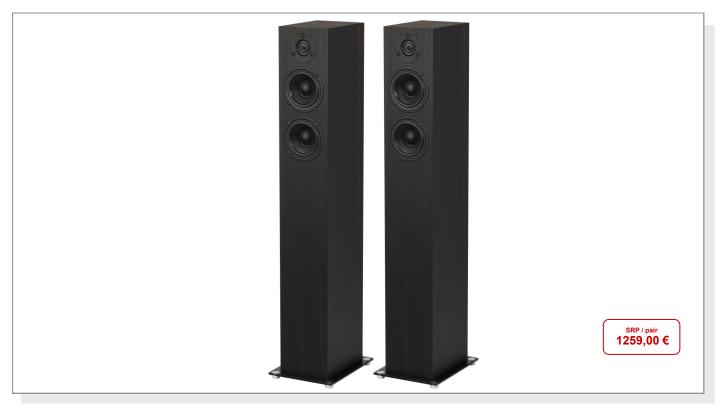

## Speaker Box 10 DS2

## High end floorstanding speaker

Audiophile 2-way design

Rear port bass reflex cabinet

Real wood finishes in 3 options

Recommended amplifier power 15 to 150 watts

Magnetically shielded

 Acoustically transparent front cover with magnetic attachment

Frequency response 45Hz - 20kHz

Gold-plated speaker terminal (single-wired)

Made in Europe

Technical data

Sensitivity (1W/1m): 88dB

**Recommended amplifier power:** 15 to 150 watts **Tweeter:**  $25 \text{mm } \emptyset \text{ silk-ring}$ 

Neodynium magnet

Woofer: 150mm  $\varnothing$  ply-cone (2pcs)

Frequency response: 45Hz - 20kHz
Nominal impedance: 4 ohms

 Dimensions B x H x T:
 160 x 898 x 195mm

 Weight:
 12,8kg (per piece)

Wooden finishes: walnut eucalyptu: