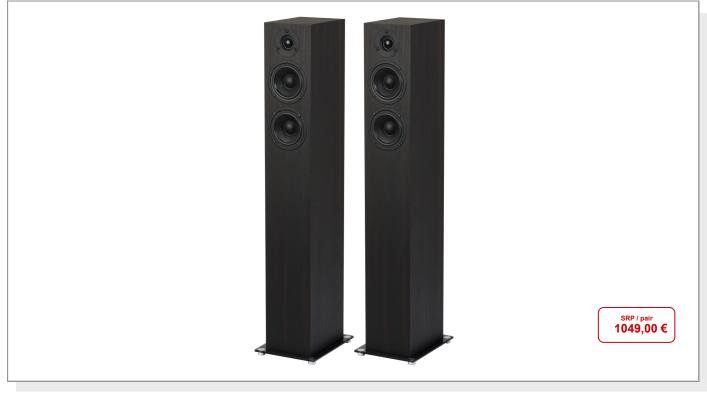

## Speaker Box 10 S2

#### High end floorstanding speaker

- Audiophile 2.5-way design
- Rear port bass reflex cabinet
- Sophisticated internal bracing
- Ultra stiff non resonating MDF cabinet
- Audiophile direct-wired crossover no PCB!
- Lead free solder
- Ecofriendly glue from Kleiberit
- Real wood finishes in 3 options
- Acoustically transparent front cover with magnetic attachment
- Gold-plated speaker terminal (single-wired)
- Handmade in Europe

### Speaker Box 10 S2 - a new benchmark!

Speaker Box 10 S2 is a perfect compromise between size and sound. Don't let the rather small cabinet fool you, they are compact enough to fit any living room but still offer audiophile and room filling sonics. Cristal clear highs, for thrilling details, are reproduced by the 25mm silkdome tweeter. Lush and engaging mids coupled with powerful and punchy bass are sure to keep your toes tapping. The big sound-stage and realistic imaging will surprise many listeners. Never before was such a sound possible from a speaker that's entirely made in Europe at that pricepoint!