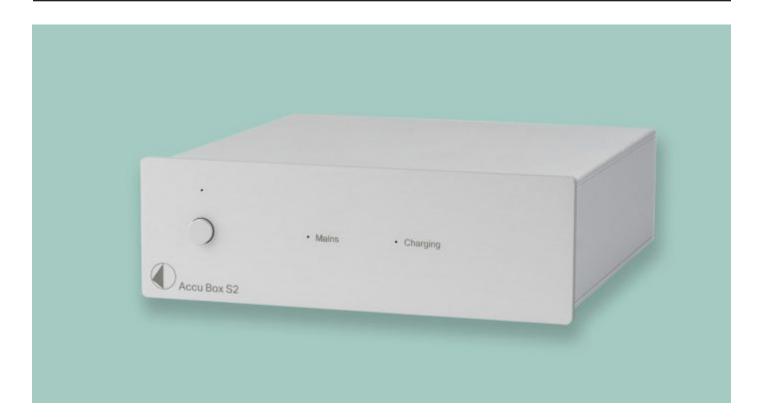

## High end power supply!

MSRP 259 € (incl. VAT)

- Superlative audiophile power transmission
- Li-lon accu driven power supply
- No disturbing interferences through mains
- Perfect for all phono electronics and turntables
- 1 x 18V output
- 1 x 5V USB A output
- LED indication for charging and mains
- Full aluminium/metal casework
- · Available in black or silver

## Accu Box S2 - better sounding analogue!

Accu Box S2 is a clean accu power supply especially for phono products. It has an incredible synergy with all Phono Boxes and turntables (Connectit 18W/15V 2.5-2.1mm required). Using Accu Box S2 on any of our recommended prod-ucts, results in a more homogeneous and spacious sound with better separation and imaging. The sound will come across as more cleaned up overall, giving you a relaxed listening experience with mind numbing sonics. Accu Box