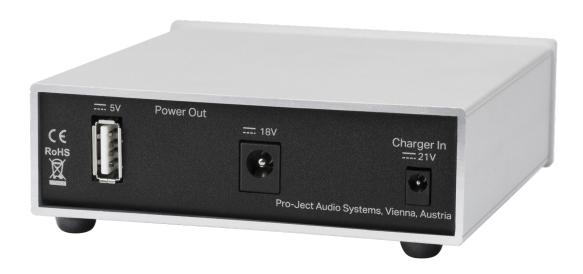

colour options:

**Outputs:** 1 x 18V/1A (2.5mm)

1 x 5V/1A (USB A)

Power supply (Charger): 21V

**Dimensions (W x H x D):** 103 x 37 x 106 mm

**Weight:** 545 g, without power

supply

S2 uses five cells or rechargeable Li-lon batteries with a capacity of 2.5Ah. For protection of the batteries Accu Box S2 comes with over-charge, over-discharge and over-current protections, to ensure the maximum life-span of our product. Accu Box S2 also offers a real ground reference for turntables, which kills all possible hum. Furthermore Accu Box S2 also offers a 5V USB A output, for other products, such as DACs.